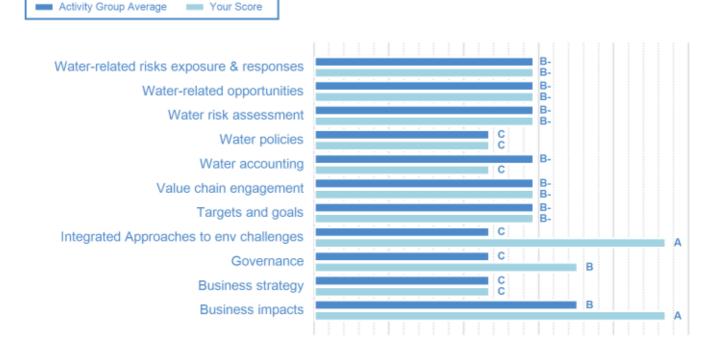

## **CATEGORY SCORES**

If a company scored C or below, they will not have been scored for management or leadership points (the dark blue line represents this). Please download the <u>'CDP Scoring Introduction'</u> for more information.

### CATEGORY SCORES BENCHMARKING

Each category score in the bar chart represents the progression within each scoring level. The Context and Verification categories have not been included for category score breakdown as they are not scored at Management and Leadership levels.

Scoring categories are groupings of questions by topic. They are sub-groups of the 2021 questionnaire modules and are consistent across all sectors. Weighting applied to each category varies across sectors to highlight the areas most important to environmental stewardship in specific sectors. To find out more about category weightings for each sector, please download the <u>CDP Scoring</u> <u>Categories and Weighting</u> documents.