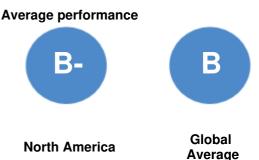

### **UNDERSTANDING YOUR SCORE REPORT**

RODFAM HOLDINGS LTD received a B- which is in the Management band. This is same as the North America regional average of B-, and same as the Metal products manufacturing sector average of B-.