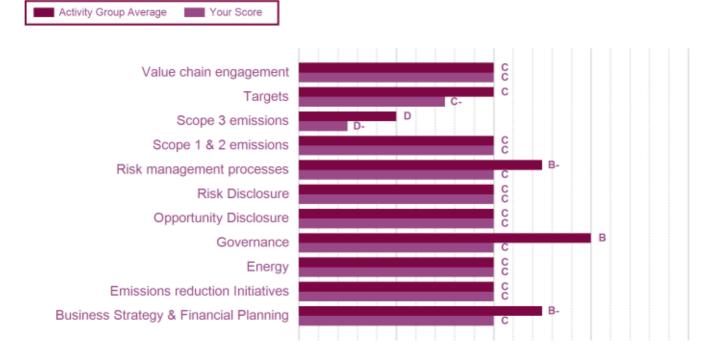

## **CATEGORY SCORES**

If a company scored C or below, they will not have been scored for management or leadership points (the dark blue line represents this). Please download the <u>'CDP Scoring Introduction'</u> for more information.

### **CATEGORY SCORES**

If a company scored C or below, they will not have been scored for management or leadership points (the dark purple line represents this). Please download the <u>'CDP Scoring Introduction'</u> for more information.