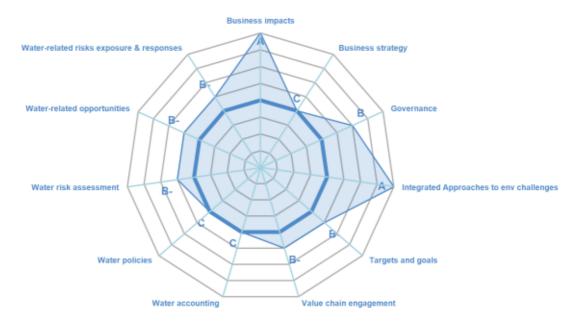

## **CATEGORY SCORES**

If a company scored C or below, they will not have been scored for management or leadership points (the dark blue line represents this). Please download the <u>'CDP Scoring Introduction'</u> for more information.

### CATEGORY SCORES BENCHMARKING

Each category score in the bar chart represents the progression within each scoring level. The Context and Verification categories have not been included for category score breakdown as they are not scored at Management and Leadership levels.

Scoring categories are groupings of questions by topic. They are sub-groups of the 2021 questionnaire modules and are consistent across all sectors. Weighting applied to each category varies across sectors to highlight the areas most important to environmental stewardship in specific sectors. To find out more about category weightings for each sector, please download the <u>CDP Scoring</u> <u>Categories and Weighting</u> documents.