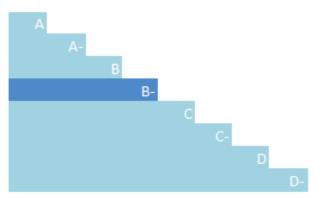

### **UNDERSTANDING YOUR SCORE REPORT**

RODFAM HOLDINGS LTD received a B- which is in the Management band. This is same as the North America regional average of B-, and same as the Metal products manufacturing sector average of B-.

Leadership (A/A-): Implementing current best practices Management (B/B-): Taking coordinated action on water issues Awareness (C/C-): Knowledge of impacts on, and of, water issues Disclosure (D/D-): Transparent about water issues