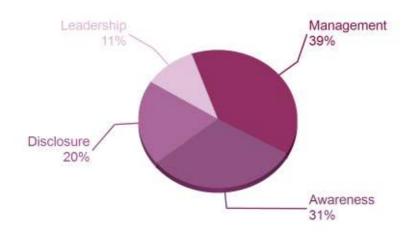

### UNDERSTANDING YOUR SCORE REPORT

RODFAM HOLDINGS LTD received a C which is in the Awareness band. This is same as the North America regional average of C, and same as the Metal products manufacturing sector average of C.

Average performance

Leadership (A/A-): Implementing current best practices Management (B/B-): Taking coordinated action on climate issues Awareness (C/C-): Knowledge of impacts on, and of, climate issues Disclosure (D/D-): Transparent about climate issues