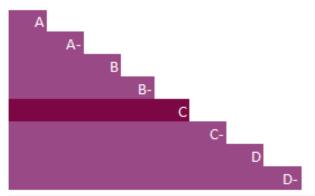

### **UNDERSTANDING YOUR SCORE REPORT**

RODFAM HOLDINGS LTD received a B- which is in the Management band. This is same as the North America regional average of B-, and same as the Metal products manufacturing sector average of B-.

Leadership (A/A-): Implementing current best practices Management (B/B-): Taking coordinated action on water issues Awareness (C/C-): Knowledge of impacts on, and of, water issues Disclosure (D/D-): Transparent about water issues