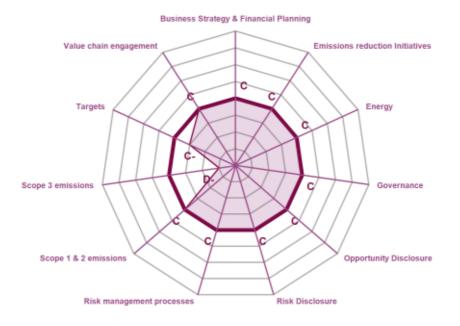

## **CATEGORY SCORES**

If a company scored C or below, they will not have been scored for management or leadership points (the dark blue line represents this). Please download the <u>'CDP Scoring Introduction'</u> for more information.

### **CATEGORY SCORES**

If a company scored C or below, they will not have been scored for management or leadership points (the dark purple line represents this). Please download the <u>'CDP Scoring Introduction'</u> for more information.