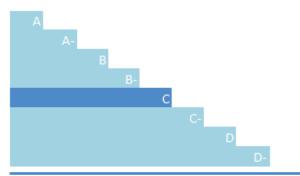

# UNDERSTANDING YOUR SCORE REPORT

RODFAM HOLDINGS LTD received a C which is in the Awareness band. This is the same as the North America regional average of C, and lower than the Financial services sector average of B-.

Leadership (A/A-): Implementing current best practices Management (B/B-): Taking coordinated action on climate issues Awareness (C/C-): Knowledge of impacts on, and of, climate issues Disclosure (D/D): Transported bast climate issues

Disclosure (D/D-): Transparent about climate issues