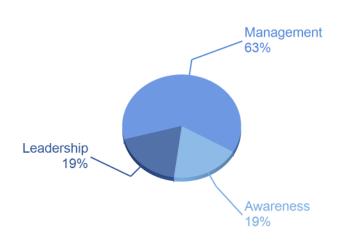

# **ACTIVITY GROUP PERFORMANCE**

**Financial services** 

Your company is amongst 19% of companies that reached Awareness level in your Activity Group.

A sample of A-list companies from your Activity Group:

TÜRKİYE HALK BANKASI A.Ş.

\*Please note that the peer group average scores are compiled with only investorrequested company scores