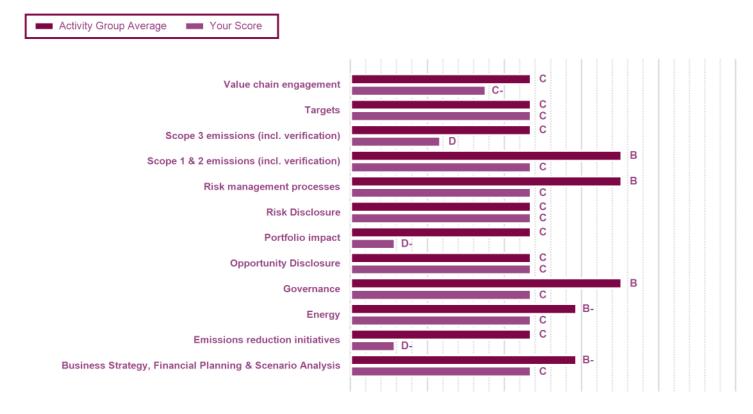

# **CATEGORY SCORES**

If a company scored C or below, they will not have been scored for Management or Leadership points (the dark purple line represents this).

Please download the CDP Scoring Introduction for more information.

# CATEGORY SCORES BENCHMARKING

Each category score in the bar chart represents the progression within each scoring level. Some categories have not been included for category score breakdown as either not enough questions feed into these categories to give a representative score or they are not scored at both Management and Leadership levels.

Scoring categories are groupings of questions by topic. They are sub-groups of the 2022 questionnaire modules and are consistent across all sectors. Weighting applied to each category varies across sectors to highlight the areas most important to environmental stewardship in specific sectors.