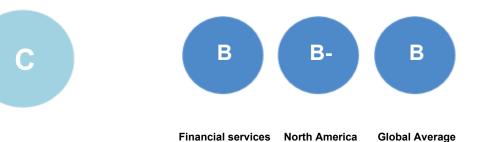

## Your CDP score

Average performance

Financial services North America G

Global Average

# UNDERSTANDING YOUR SCORE REPORT

RODFAM HOLDINGS LTD received a C which is in the Awareness band. This is the same as the North America regional average of C, and lower than the Financial services sector average of B-.