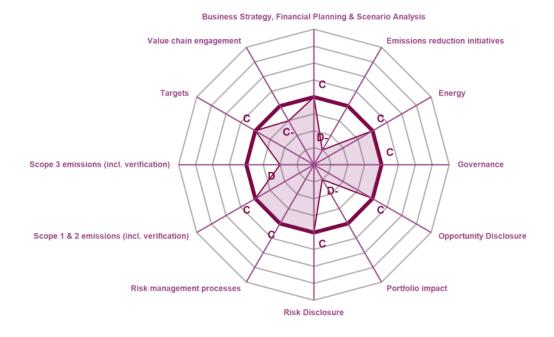

# **CATEGORY SCORES**

If a company scored C or below, they will not have been scored for Management or Leadership points (the dark purple line represents this).

Please download the CDP Scoring Introduction for more information.

# CATEGORY SCORES BENCHMARKING

Each category score in the bar chart represents the progression within each scoring level. Some categories have not been included for category score breakdown as either not enough questions feed into these categories to give a representative score or they are not scored at both Management and Leadership levels.

Scoring categories are groupings of questions by topic. They are sub-groups of the 2022 questionnaire modules and are consistent across all sectors. Weighting applied to each category varies across sectors to highlight the areas most important to environmental stewardship in specific sectors.