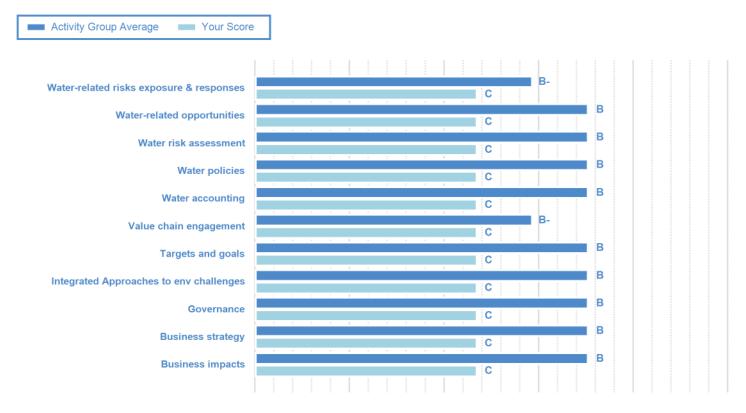

# **CATEGORY SCORES**

If a company scored C or below, they will not have been scored for Management or Leadership points (the dark blue line represents this).

Please download the CDP Scoring Introduction for more information.

# CATEGORY SCORES BENCHMARKING

Each category score in the bar chart represents the progression within each scoring level. The Context and Verification categories have not been included for category score breakdown as they are not scored at both Management and Leadership levels.