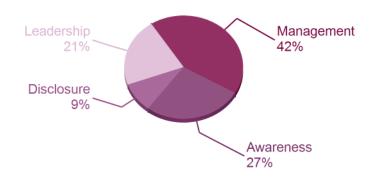

### **Financial services**

Your company is amongst 27% of companies that reached Awareness level in your Activity Group.