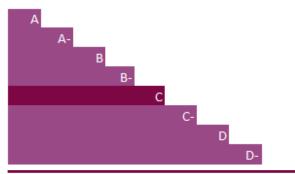

# UNDERSTANDING YOUR SCORE REPORT

RODFAM HOLDINGS LTD received a C which is in the Awareness band. This is the same as the North America regional average of C, and lower than the Financial services sector average of B-.

Leadership (A/A-): Implementing current best practices Management (B/B-): Taking coordinated action on climate issues Awareness (C/C-): Knowledge of impacts on, and of, climate issues Disclosure (D/D): Transported bast climate issues

Disclosure (D/D-): Transparent about climate issues