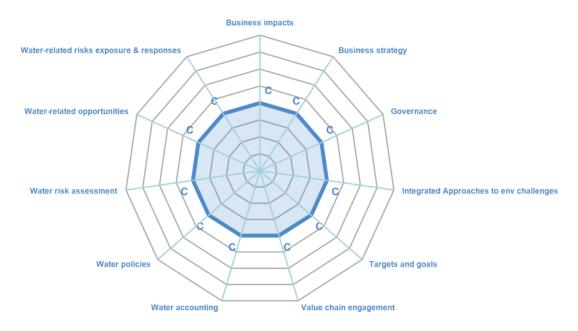

# **CATEGORY SCORES**

If a company scored C or below, they will not have been scored for Management or Leadership points (the dark blue line represents this).

Please download the CDP Scoring Introduction for more information.

# CATEGORY SCORES BENCHMARKING

Each category score in the bar chart represents the progression within each scoring level. The Context and Verification categories have not been included for category score breakdown as they are not scored at both Management and Leadership levels.